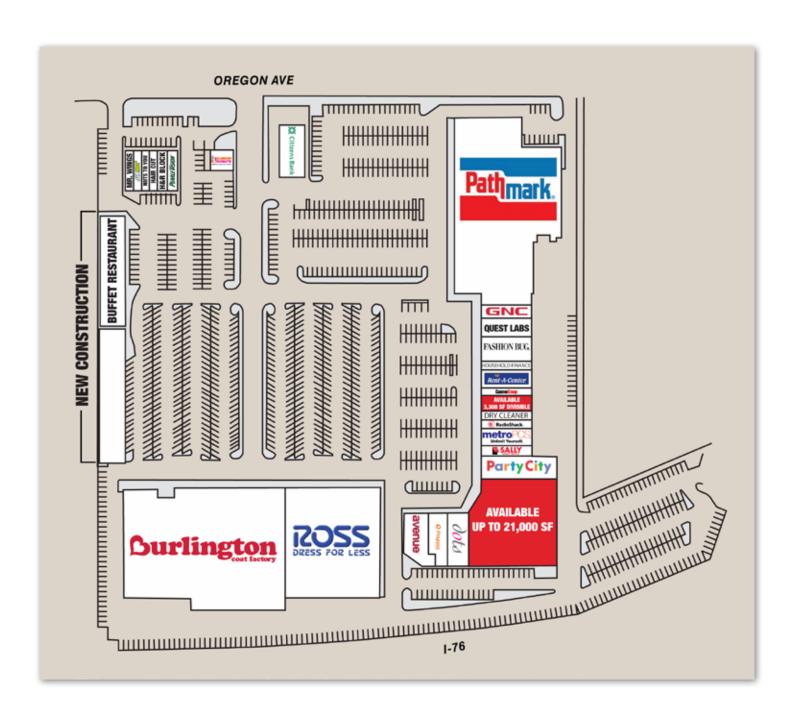

#### **GLA**

+/- 275,000 Square Feet

#### **AVAILABLE**

21,000 Square Foot Prime Box 33,000 Square Feet of New Construction

### **RATED TENANTS**

- Burlington Coat Factory
- Pathmark
- H&R Block
- GNC
- Payless Shoes
- Dunkin Donuts
- Sally Beauty
- Rent-A-Center

- Ross Dress For Less
- Radio Shack
- Game Stop
- Citizens Bank
- Avenue
- Dots
- Party City